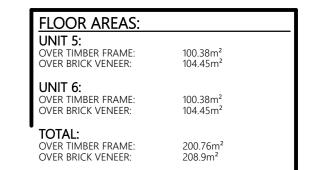

| I | Issue: | Date:    | Description:    | sheet    | FLOOR PLA     |
|---|--------|----------|-----------------|----------|---------------|
|   | MK     | 05/11/21 | MARKETING ISSUE | <u> </u> | FOR CHT DEVEL |
| I |        |          |                 |          | 3 + 5 BOWEN P |
| I |        |          |                 | job:     | PROPOSED NEV  |

| OSLD INLVV DOFILA DEVELOFIVILINI AI      | scale:<br>(at A3) 1:100 | job no: 21_106 |
|------------------------------------------|-------------------------|----------------|
| Bowen Place Hamilton<br>Cht Developments | date: 21/09/2021        | sheet no:      |
| OR PLAN UNITS 5-6                        | design: BWB drawn: BWB  | 2.2 of 7       |