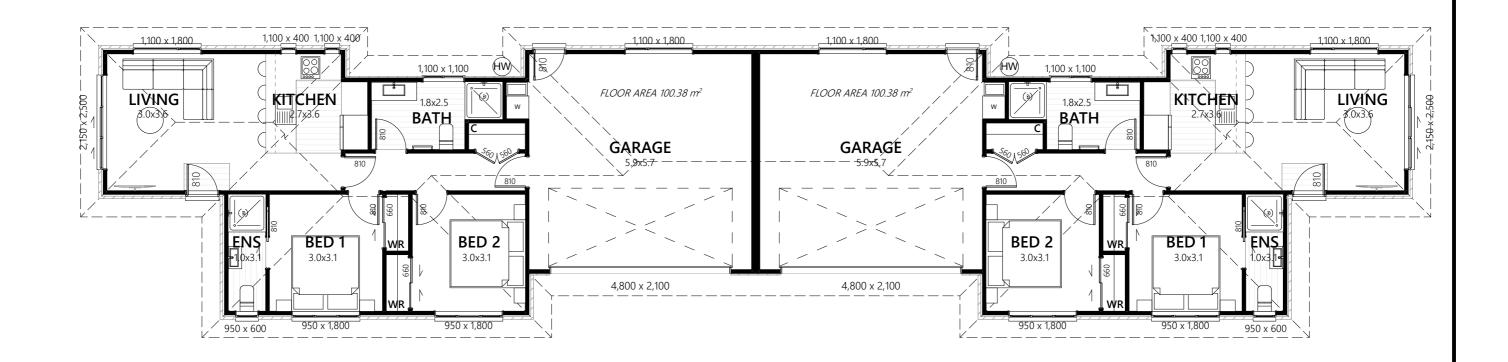

-2,150 x-2,700

UNIT 1/3

| Issue: | Date:    | Description:    | sheet    | FLOC     |
|--------|----------|-----------------|----------|----------|
| MK     | 05/11/21 | MARKETING ISSUE | <u> </u> | FOR CH   |
|        |          |                 | 1        | 3 + 5 B0 |
|        |          |                 | job:     | PROPO:   |

2,150 x 2,700

UNIT 2/4

| FLOOR PLAN UNITS 1-4               |  |
|------------------------------------|--|
| FOR CHT DEVELOPMENTS               |  |
| 3 + 5 BOWEN PLACE HAMILTON         |  |
| PROPOSED NEW DUPLEX DEVELOPMENT AT |  |
|                                    |  |