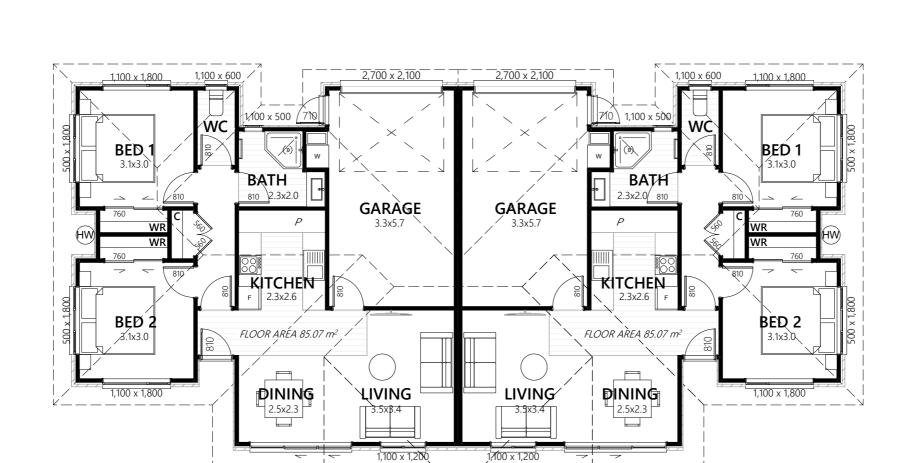

-2,150 x-2,700

UNIT 1/3

| Issue: | Date:    | Description:    | sheet    | FLOC     |
|--------|----------|-----------------|----------|----------|
| MK     | 05/11/21 | MARKETING ISSUE | <u> </u> | FOR CH   |
|        |          |                 | 1        | 3 + 5 B0 |
|        |          |                 | job:     | PROPO:   |

2,150 x 2,700

UNIT 2/4

| FLOOR PLAN UNITS 1-4               |  |
|------------------------------------|--|
| FOR CHT DEVELOPMENTS               |  |
| 3 + 5 BOWEN PLACE HAMILTON         |  |
| PROPOSED NEW DUPLEX DEVELOPMENT AT |  |
|                                    |  |