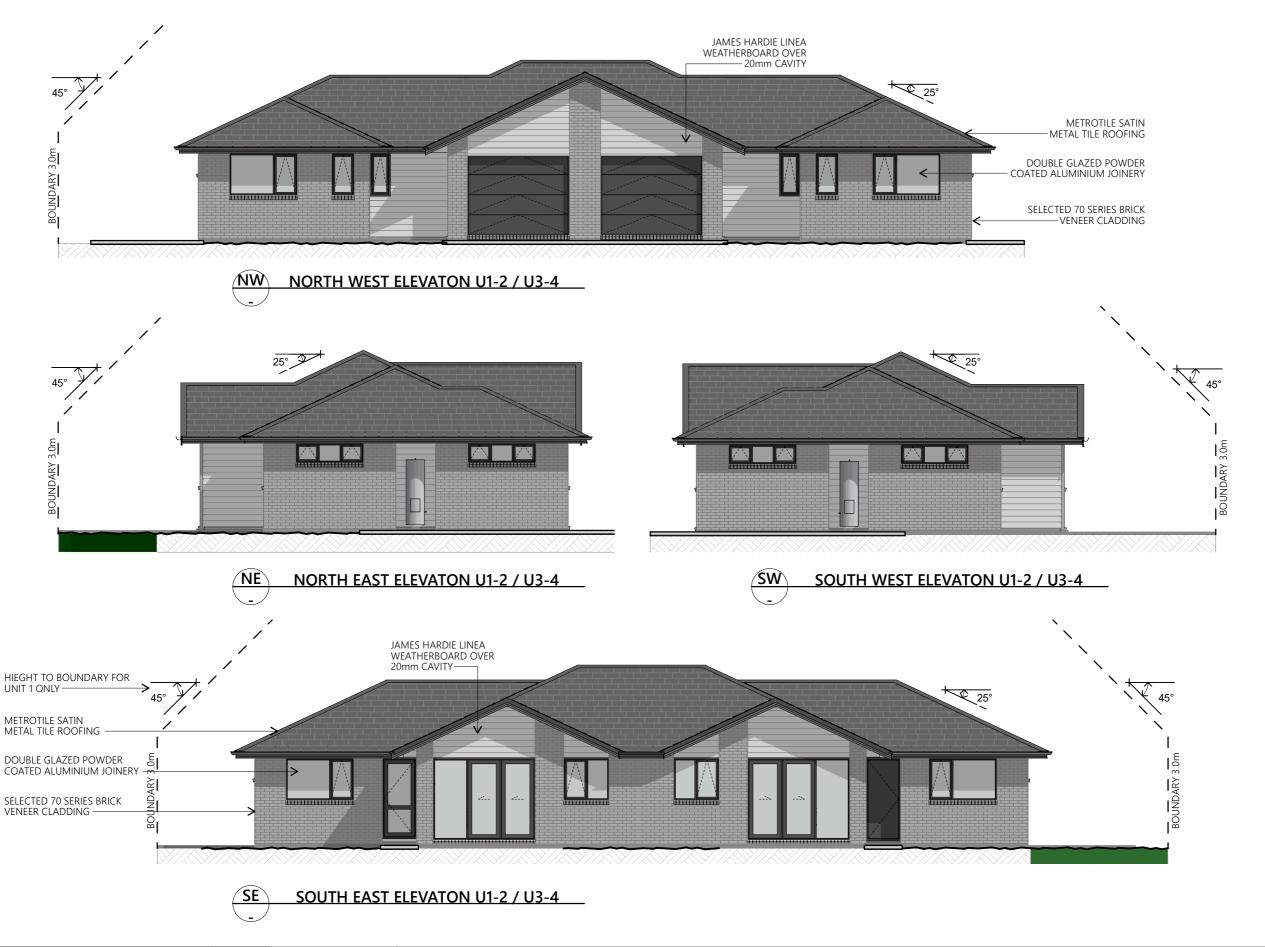

| I | Issue: | Date:    | Description:    | sheet    | FLOOR PLA     |
|---|--------|----------|-----------------|----------|---------------|
|   | MK     | 05/11/21 | MARKETING ISSUE | <u> </u> | FOR CHT DEVEL |
| I |        |          |                 |          | 3 + 5 BOWEN P |
| I |        |          |                 | job:     | PROPOSED NEV  |

| OSLD INLVV DOFILA DEVELOFIVILINI AI      | scale:<br>(at A3) 1:100 | job no: 21_106 |
|------------------------------------------|-------------------------|----------------|
| Bowen Place Hamilton<br>Cht Developments | date: 21/09/2021        | sheet no:      |
| OR PLAN UNITS 5-6                        | design: BWB drawn: BWB  | 2.2 of 7       |