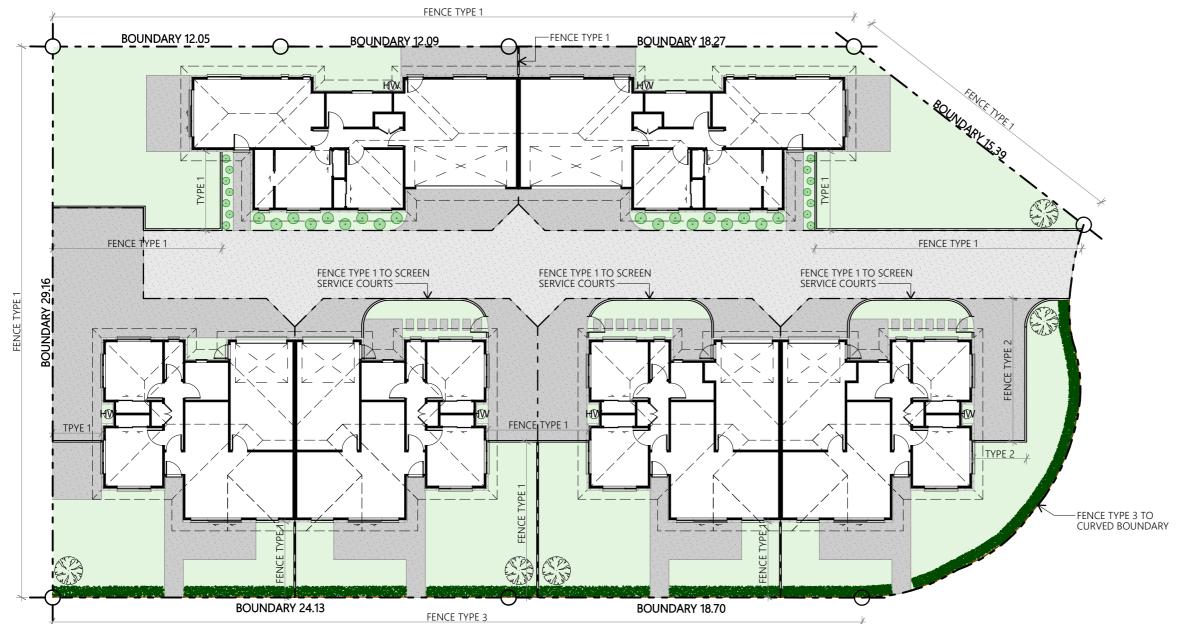

#### **FENCING LEGEND:**

FENCE TYPE 1: FENCE TYPE 2: 1.8m HIGH TIMBER FENCE 1.5m HIGH TIMBER FENCE FENCE TYPE 3: 1.5m HIGH HORIZONTAL TIMBER SLAT FENCE

#### LANDSCAPING LEGEND:

| · | LOMANDRA TANKA        |             |
|---|-----------------------|-------------|
|   | GRISELINIA LITTORALIS |             |
|   | MAGNOLIA LITTLE GEM   |             |
|   | CONCRETE AREAS        | IMPERMEABLE |
|   | GRASS / PLANTED AREA  | PERMEABLE   |

| ntact local T.A 24hrs                                                          | Issue: | Date:    | Description:    | sheet    | SITE  |
|--------------------------------------------------------------------------------|--------|----------|-----------------|----------|-------|
| nction with specification<br>ocumentation.                                     | MK     | 05/11/21 | MARKETING ISSUE | <u> </u> | FOR ( |
| remain the property of<br>uplication is permitted without<br>ale off drawings. |        |          |                 |          | 3 + 5 |
| y all levels and dimensions<br>work.                                           |        |          |                 | job:     | PROP  |

| U SEL JINEVI JUPI EN LJEVELUPIVIENI AL | scale:<br>(at A3) 1:200 | job no:<br>21 106 |
|----------------------------------------|-------------------------|-------------------|
| ROMEN DI ACE HAMITON                   | date:                   | -                 |
| CHT DEVELOPMENTS                       | 21/09/2021              | sheet no:         |
| LANDSCAPING & FENCING PLAN             | design: BWB drawn: BWB  | 1.2 of 7          |