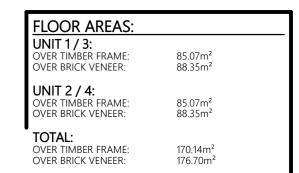

-2,150 x-2,700

UNIT 1/3

| Issue: | Date:    | Description:    | sheet    | FLOC     |
|--------|----------|-----------------|----------|----------|
| MK     | 05/11/21 | MARKETING ISSUE | <u> </u> | FOR CH   |
|        |          |                 | 1        | 3 + 5 B0 |
|        |          |                 | job:     | PROPO:   |

2,150 x 2,700

UNIT 2/4

| FLOOR PLAN UNITS 1-4               |  |
|------------------------------------|--|
| FOR CHT DEVELOPMENTS               |  |
| 3 + 5 BOWEN PLACE HAMILTON         |  |
| PROPOSED NEW DUPLEX DEVELOPMENT AT |  |
|                                    |  |