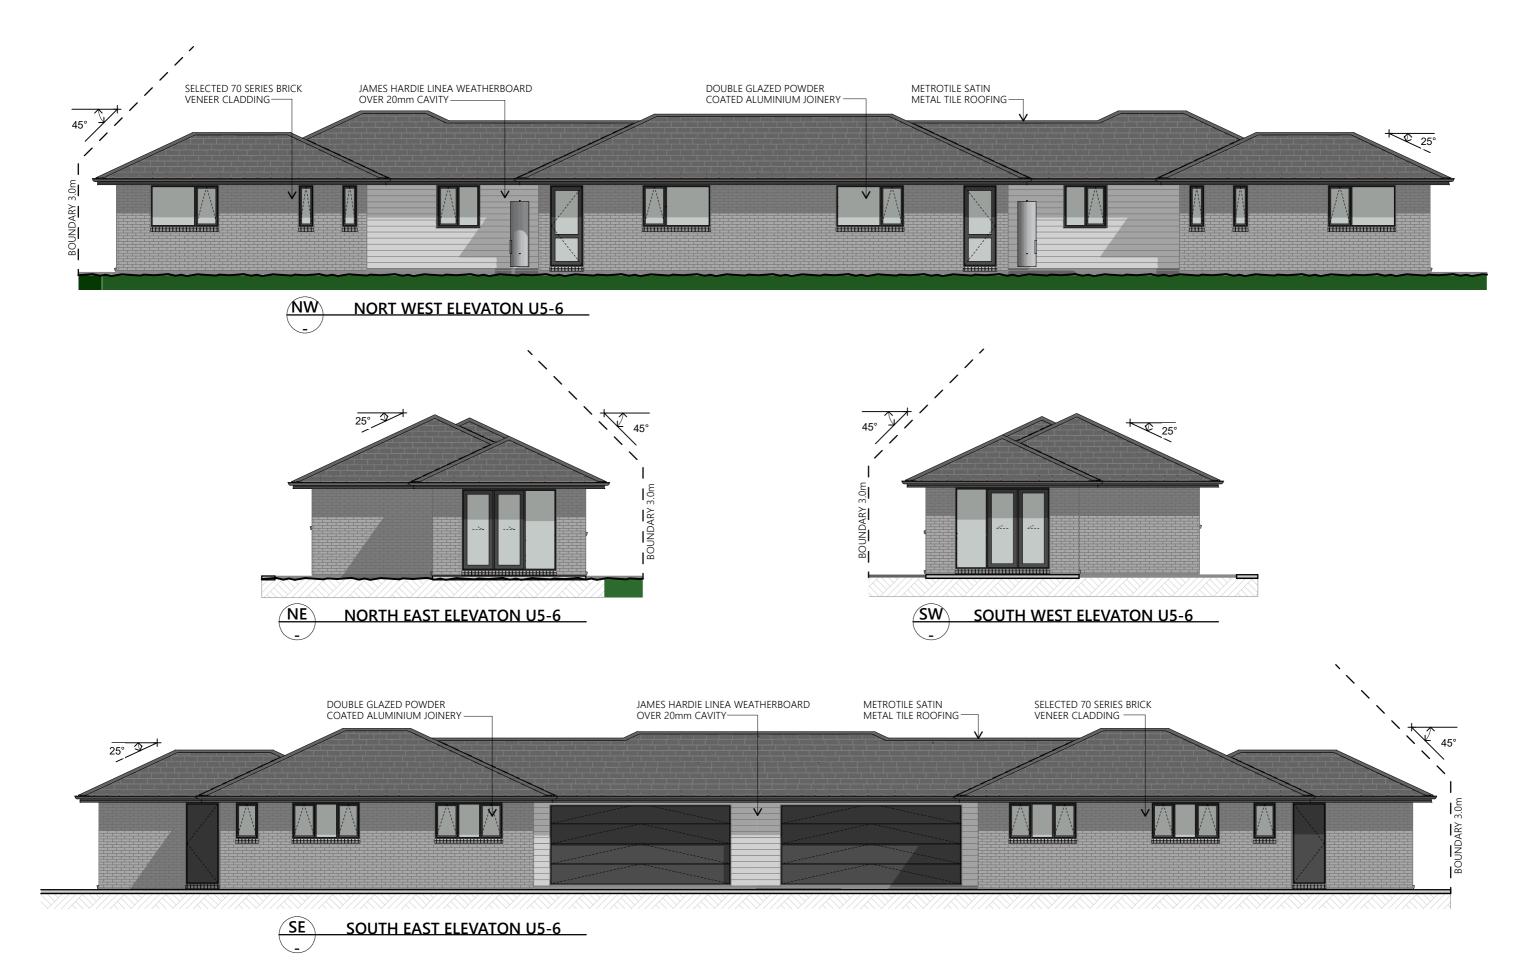

| try of ted without Reation MK 05/11/21 MARKETING ISSUE | lhrs<br>umber. | Issue: | Date:    | Description: | sheet: |
|--------------------------------------------------------|----------------|--------|----------|--------------|--------|
| tv of                                                  | ication        | MK     | 05/11/21 |              |        |
| Job.                                                   | ted without    |        |          |              |        |
|                                                        | mensions       |        |          |              | job:   |

| :  | OPOSED NEW DUPLEX DEVELOPMENT AT (at A3) 1:100     |         |       |               |            | job no: 21_106 |      |  |
|----|----------------------------------------------------|---------|-------|---------------|------------|----------------|------|--|
|    | 3 + 5 BOWEN PLACE HAMILTON<br>FOR CHT DEVELOPMENTS | date:   | 21/09 | )/2021        | sheet      | no:            |      |  |
| et | ELEVATIONS UNIT 5-6                                | design: | BWB   | drawn:<br>BWB | <u>3</u> . |                | of 7 |  |