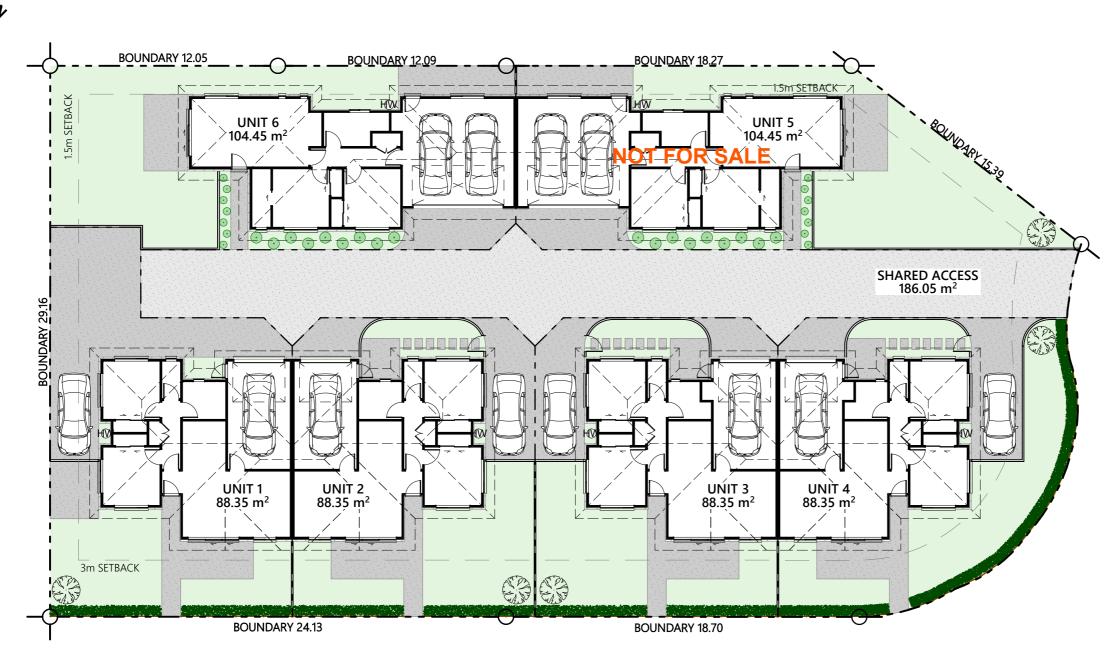

|   | Issue: | Date:    | Description:    | sheet    | SITE    |
|---|--------|----------|-----------------|----------|---------|
| - | MK     | 05/11/21 | MARKETING ISSUE | <u> </u> | FOR C   |
| 1 |        |          |                 | ]        | 3 + 5 1 |
| П |        |          |                 | job:     | PROPO   |

|                          | scale: job no: 21_106       |
|--------------------------|-----------------------------|
| 5 ROWEN DI VCE HVMIITONI |                             |
| R CHT DEVELOPMENTS       | 21/09/2021 sheet no:        |
| TE DEVELOPEMENT PLAN     | design: BWB drawn: BWB of 7 |
|                          |                             |