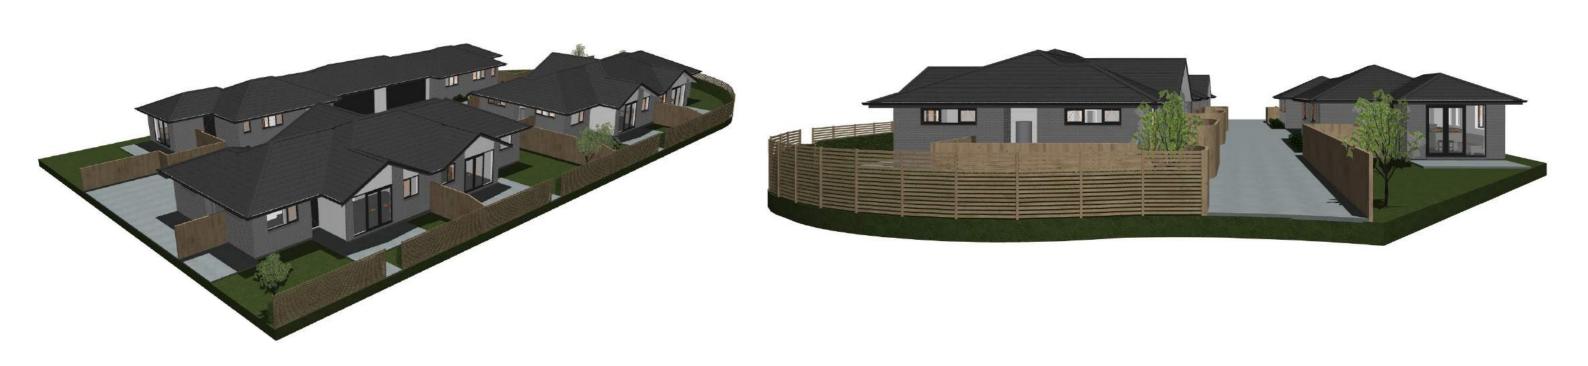

# PROPOSED NEW DUPLEX DEVELOPMENT AT

3 + 5 BOWEN PLACE HAMILTON | HAMILTON CITY COUNCIL

SITE INFORMATION:

LEGAL DESCRIPTION: SITE AREA: Lot 11 & 12 DPS 14074 1492m<sup>2</sup>